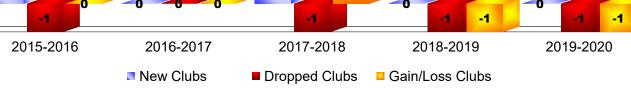

## As of June 2020 Cumulative

| Year      | New<br>Clubs | Dropped<br>Clubs | Gain/<br>Loss<br>Clubs | New<br>Members | Charter<br>Members | Reinstate<br>Members | Transfer<br>Members | Total<br>Member<br>Added | Total<br>Members<br>Dropped | Gain/<br>Loss<br>Members |
|-----------|--------------|------------------|------------------------|----------------|--------------------|----------------------|---------------------|--------------------------|-----------------------------|--------------------------|
| 2015-2016 | 1            | -1               | 0                      | 97             | 21                 | 3                    | 28                  | 149                      | -147                        | 2                        |
| 2016-2017 | 0            | 0                | 0                      | 124            | 1                  | 4                    | 6                   | 135                      | -111                        | 24                       |
| 2017-2018 | 4            | -1               | 3                      | 139            | 77                 | 5                    | 4                   | 225                      | -187                        | 38                       |
| 2018-2019 | 0            | -1               | -1                     | 94             | 1                  | 5                    | 6                   | 106                      | -197                        | -91                      |
| 2019-2020 | 0            | -1               | -1                     | 52             | 1                  | 4                    | 4                   | 61                       | -133                        | -72                      |
| Average   | 1            | -1               | 0                      | 101            | 20                 | 4                    | 10                  | 135                      | -155                        | -20                      |
| Clubs     |              |                  |                        |                |                    |                      |                     |                          |                             |                          |
| 4         |              |                  |                        |                |                    |                      |                     |                          |                             |                          |
|           |              |                  |                        |                |                    |                      |                     |                          |                             |                          |
| 3         |              |                  |                        |                |                    |                      |                     |                          |                             |                          |
| 2         |              |                  |                        |                | 4                  | 3                    |                     |                          |                             |                          |
| 1         |              |                  |                        |                |                    |                      |                     |                          |                             |                          |
| 0         |              | 0                | 0 -0                   | 0              |                    |                      | 0                   | -0                       |                             |                          |