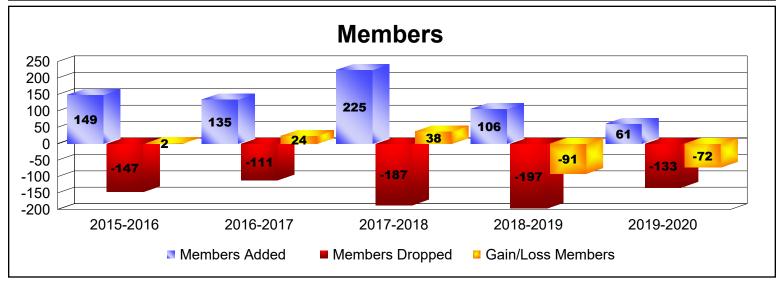

## As of June 2020 Cumulative

| Year      | New<br>Clubs | Dropped<br>Clubs | Gain/<br>Loss<br>Clubs | New<br>Members | Charter<br>Members | Reinstate<br>Members | Transfer<br>Members | Total<br>Member<br>Added | Total<br>Members<br>Dropped | Gain/<br>Loss<br>Members |
|-----------|--------------|------------------|------------------------|----------------|--------------------|----------------------|---------------------|--------------------------|-----------------------------|--------------------------|
| 2015-2016 | 1            | -1               | 0                      | 97             | 21                 | 3                    | 28                  | 149                      | -147                        | 2                        |
| 2016-2017 | 0            | 0                | 0                      | 124            | 1                  | 4                    | 6                   | 135                      | -111                        | 24                       |
| 2017-2018 | 4            | -1               | 3                      | 139            | 77                 | 5                    | 4                   | 225                      | -187                        | 38                       |
| 2018-2019 | 0            | -1               | -1                     | 94             | 1                  | 5                    | 6                   | 106                      | -197                        | -91                      |
| 2019-2020 | 0            | -1               | -1                     | 52             | 1                  | 4                    | 4                   | 61                       | -133                        | -72                      |
| Average   | 1            | -1               | 0                      | 101            | 20                 | 4                    | 10                  | 135                      | -155                        | -20                      |
| Clubs     |              |                  |                        |                |                    |                      |                     |                          |                             |                          |
| 4         |              |                  |                        |                |                    |                      |                     |                          |                             |                          |
|           |              |                  |                        |                |                    |                      |                     |                          |                             |                          |
| 3         |              |                  |                        |                |                    |                      |                     |                          |                             |                          |
| 2         |              |                  |                        |                | 4                  | 3                    |                     |                          |                             |                          |
| 1         |              |                  |                        |                |                    |                      |                     |                          |                             |                          |
| 0         |              | 0                | 0 -0                   | 0              |                    |                      | 0                   | -0                       |                             |                          |